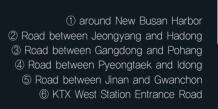

#### Construction Results

- Road between Jeongyang and Hadong
- Road between Jinan and Gwancheon
- Bridge in the administrative city
- Road between Jangan-gyo and Jungrang-gyo
- Road between Gangdong and Pohang
- Road between Samcheok and Geundeok