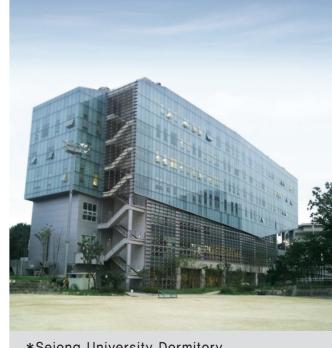

#### \*Sejong University Dormitory

- · Location: 98, Gunja-dong, Gwangjin-gu, Seoul
- Rented Area: 1,453m²(440/3,3m²)
- Rented Shops: 4