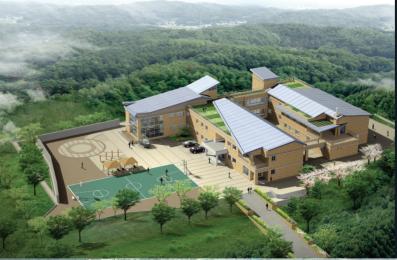

- \*Dongwon Leaders Academy
- Location: Eoseok-ri, Janghowon-eup, Icheon-si, Gyeonggi-do
- Total Floor Area: 7,416m² (2,243/3,3m²)
- Scale: 3 buildings, 2 floors / 4 floors

- \*Incheon Munhak Stadium
- Location: 618, Maesohol-ro, Michuhol-gu, Incheon, Korea
- Total Floor Area: 270,938m²
- Scale: 4 underground floor / 5 above ground floors