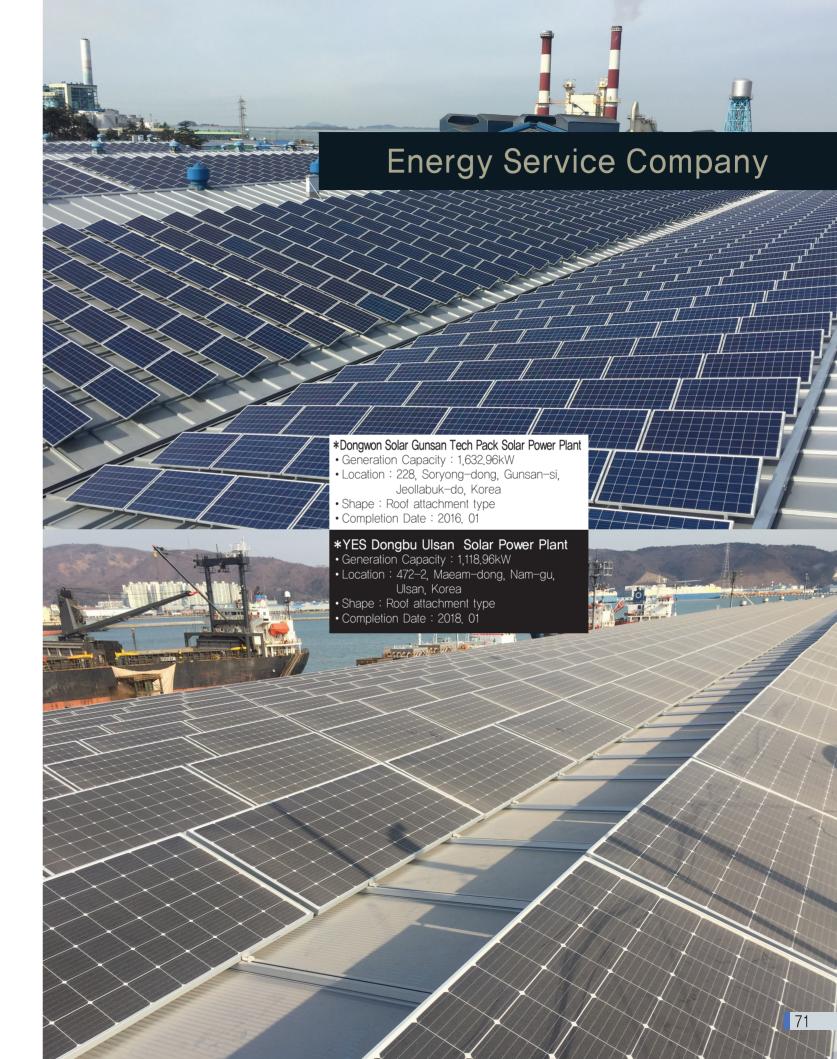

#### 6. Energy Service Company

New and renewable energy is generated by converting existing fossil fuels or converting energy from sunlight, water, geothermal, precipitation, bio-organism, etc., into a renewable form. We are currently growing into a company specializing

- \*Dongwon Solar Baekam Industry Solar Power Plant
  •Location: 859, Baekbong-ri, Baegam-myeon, Cheoin-gu,
- Yongin-si, Gyeonggi-do, Korea
- Generation Capacity: 524.16kW
- Shape : Roof attachment type Completion Date : 2016. 01

- \*Dongwon Solar Icheon Industry Solar Power Plant
- · Location: 99-29, Anpyeong-ri, Hobeop-myeon, Icheon-si, Gyeonggi-do, Korea
- Generation Capacity: 393.12kW
- Shape: Roof attachment type Completion Date: 2016. 01