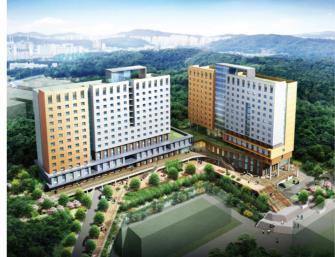

- \*Dongwon Leaders Academy
- Location: Eoseok-ri, Janghowon-eup, Icheon-si, Gyeonggi-do
- Total Floor Area: 7,416m² (2,243/3,3m²)
- Scale: 3 buildings, 2 floors / 4 floors

- \*Incheon Munhak Stadium
- Location: 618, Maesohol-ro, Michuhol-gu, Incheon, Korea
- Total Floor Area: 270,938m²
- Scale: 4 underground floor / 5 above ground floors

- \*Korea Polytechnic University Technology Innovation Park (TIP)
   Location: 2121, Jeongwang-dong, Siheung-si, Gyeonggi-do
- Total Floor Area: 47,274m²
- Scale: 1 underground floor / 18 above ground floors