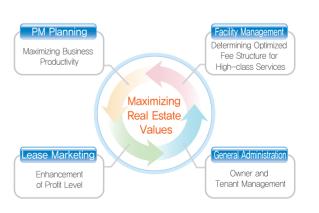

#### 1. Property Management Service

For the PM business, we provide solutions for maximizing the value of customer assets through financial management of real estate centering on building assets, budget appropriation and coordination, tenant management, and overall services need for real estate business management.

#### 2. Facility Management Service

FM Service operates and manages buildings and overall facilities economically and efficiently using the database and knowhow accumulated for many years to maximize management efficiency and optimize management/operating costs. Facility Management and Operation / Management / Environment and Cleaning / Safety, Energy and Security Management / Guidance and Parking Management

#### 3. Master Lease Service

ML Service provides advanced real estate lease marketing service by attracting tenants and achieving the performance goal based on precise market analysis and scientific and efficient marketing strategy.

#### 4. Private Investment Service (BTL, BTO, etc.)

We participate in privately invested BTL (Build Transfer Lease) or BTO (Build Transfer Operate), providing maintenance, management, and operation services for the facilities for a prescribed period of time after completing the construction of social overhead facilities of the central and local governments.