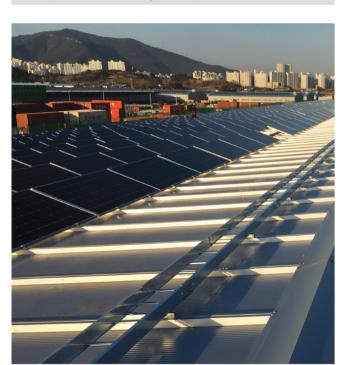

- \*Dongwon Solar Baekam Industry Solar Power Plant
  •Location: 859, Baekbong-ri, Baegam-myeon, Cheoin-gu,
- Yongin-si, Gyeonggi-do, Korea
- Generation Capacity: 524.16kW
- Shape : Roof attachment type Completion Date : 2016. 01

- \*Dongwon Solar Icheon Industry Solar Power Plant
- · Location: 99-29, Anpyeong-ri, Hobeop-myeon, Icheon-si, Gyeonggi-do, Korea
- Generation Capacity: 393.12kW
- Shape: Roof attachment type Completion Date: 2016. 01

- \*SUPEX F Solar Power Plant
- Location: 827-1, Doi-dong, Gwangyang-si, Jeollanam-do, Korea
- Generation Capacity: 826.2kW

  Shape: Roof attachment type

  Completion Date: 2016, 03

- \*MC Energy Gwangyang Solar Power Plant

  Location: 808, Doi-dong, Gwangyang-si, Jeollanam-do, Korea

  Generation Capacity: 821.44kW

  Shape: Roof attachment type

  Completion Date: 2018, 02