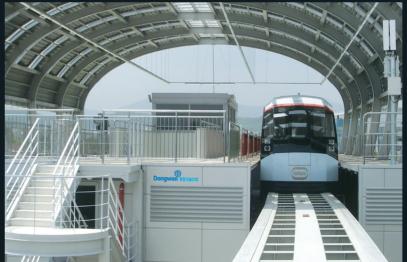

Subway, Light Train, Magnetic Levitation Train

Double tracks on the Jeolla Line Double tracks between Iksan and Sinri

Double tracks on the Jeolla Line
 Double tracks on the Sinbundang extension Line
 Dong-iksan Station on the Jeolla Line

#### Construction Results

- Light Train for the Sinlim Line
- Light Train for the Dongbuk Line
- •Extension of the New Bundang Line
- •Double tracks on the Jeolla Line
- •Magnetic Levitation Train, Daejeon Expo Science Park

# Magnetic Levitation Train National Science Museum ~ Expo Science Park

The magnetic levitation train built by Dongwon Construction Industries is a crystal of advanced scientific technology, has opened a way to raise Korea's future value and export advance technology, and will enrich Korea's future by vitalizing the local economy and developing connection lines.