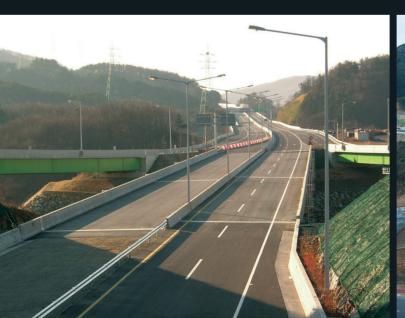

#### Construction Results

- Road between Jeongyang and Hadong
- Road between Jinan and Gwancheon
- Bridge in the administrative city
- Road between Jangan-gyo and Jungrang-gyo
- Road between Gangdong and Pohang
- Road between Samcheok and Geundeok