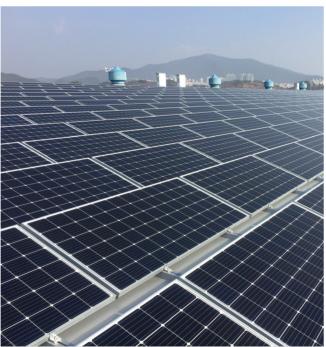

- \*Dongwon Solar Baekam Industry Solar Power Plant
  •Location: 859, Baekbong-ri, Baegam-myeon, Cheoin-gu,
- Yongin-si, Gyeonggi-do, Korea
- Generation Capacity: 524.16kW
- Shape : Roof attachment type Completion Date : 2016. 01

- \*Dongwon Solar Icheon Industry Solar Power Plant
- · Location: 99-29, Anpyeong-ri, Hobeop-myeon, Icheon-si, Gyeonggi-do, Korea
- Generation Capacity: 393.12kW
- Shape: Roof attachment type Completion Date: 2016. 01

- \*SUPEX F Solar Power Plant
- Location: 827-1, Doi-dong, Gwangyang-si, Jeollanam-do, Korea
- Generation Capacity: 826.2kW

  Shape: Roof attachment type

  Completion Date: 2016, 03

- \*MC Energy Gwangyang Solar Power Plant

  Location: 808, Doi-dong, Gwangyang-si, Jeollanam-do, Korea

  Generation Capacity: 821.44kW

  Shape: Roof attachment type

  Completion Date: 2018, 02