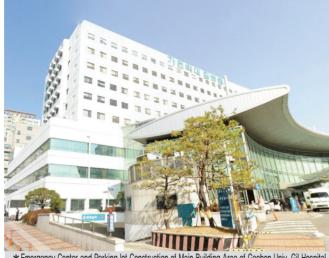

- \* Emergency Center and Parking lot Construction of Main Building Area of Gachon Univ. Gil Hospital
- Location: 117, Yong-dong, Jung-gu, Incheon, Korea
   Total Floor Area: 4,664m²

- Scale : 2 floor remodeling, sound pressure ward Use : Medical facility
   Construction Period : 16, 07, ~ 17, 01, Cost of Construction : 8,125,000,000won