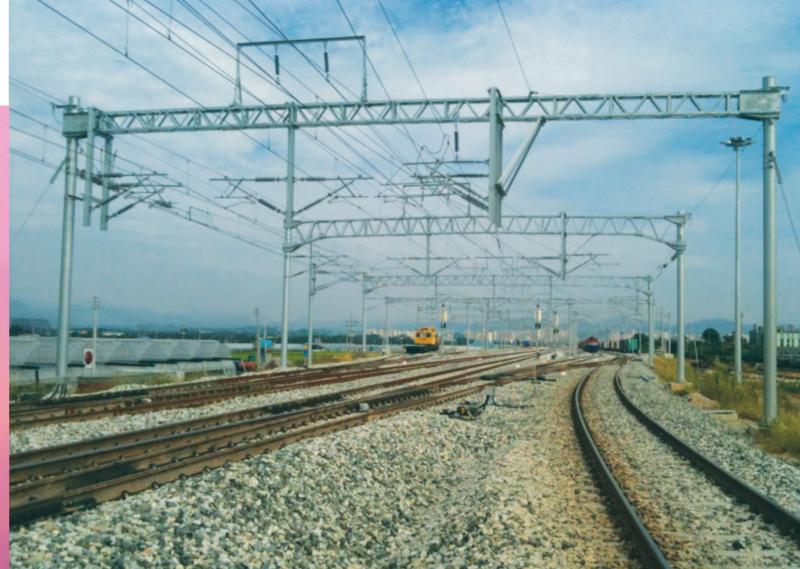

Subway, Light Train, Magnetic Levitation Train

Double tracks on the Jeolla Line Double tracks between Iksan and Sinri

Double tracks on the Jeolla Line
 Double tracks on the Sinbundang extension Line
 Dong-iksan Station on the Jeolla Line

#### Construction Results

- Light Train for the Sinlim Line
- Light Train for the Dongbuk Line
- •Extension of the New Bundang Line
- •Double tracks on the Jeolla Line
- •Magnetic Levitation Train, Daejeon Expo Science Park

# Magnetic Levitation Train National Science Museum ~ Expo Science Park

The magnetic levitation train built by Dongwon Construction Industries is a crystal of advanced scientific technology, has opened a way to raise Korea's future value and export advance technology, and will enrich Korea's future by vitalizing the local economy and developing connection lines.