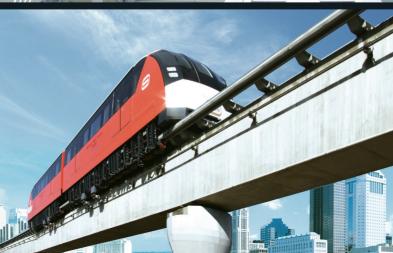

Subway, Light Train, Magnetic Levitation Train

Double tracks on the Jeolla Line Double tracks between Iksan and Sinri

Double tracks on the Jeolla Line
 Double tracks on the Sinbundang extension Line
 Dong-iksan Station on the Jeolla Line

#### Construction Results

- Light Train for the Sinlim Line
- Light Train for the Dongbuk Line
- •Extension of the New Bundang Line
- •Double tracks on the Jeolla Line
- •Magnetic Levitation Train, Daejeon Expo Science Park

# Magnetic Levitation Train National Science Museum ~ Expo Science Park

The magnetic levitation train built by Dongwon Construction Industries is a crystal of advanced scientific technology, has opened a way to raise Korea's future value and export advance technology, and will enrich Korea's future by vitalizing the local economy and developing connection lines.

- - Science Bridge for the Magnetic Levitation Train
     Depot for the Magnetic Levitation Train
     Track for the Magnetic Levitation Train