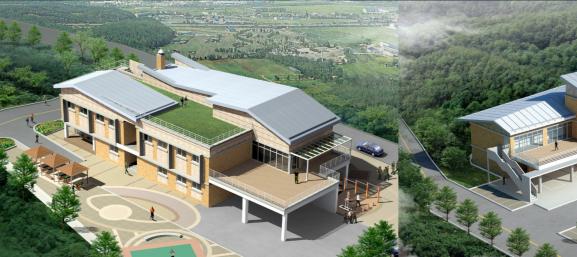

- \*Dongwon Leaders Academy
- Location: Eoseok-ri, Janghowon-eup, Icheon-si, Gyeonggi-do
- Total Floor Area: 7,416m² (2,243/3,3m²)
- Scale: 3 buildings, 2 floors / 4 floors

- \*Incheon Munhak Stadium
- Location: 618, Maesohol-ro, Michuhol-gu, Incheon, Korea
- Total Floor Area: 270,938m²
- Scale: 4 underground floor / 5 above ground floors