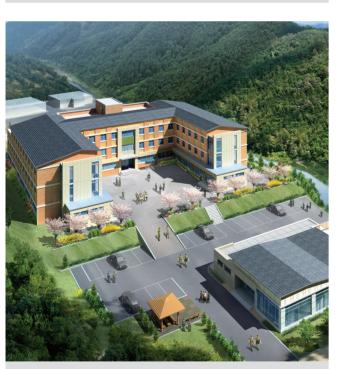

- \*Dongwon Leaders Academy
- Location: Eoseok-ri, Janghowon-eup, Icheon-si, Gyeonggi-do
- Total Floor Area: 7,416m² (2,243/3,3m²)
- Scale: 3 buildings, 2 floors / 4 floors

- \*Incheon Munhak Stadium
- Location: 618, Maesohol-ro, Michuhol-gu, Incheon, Korea
- Total Floor Area: 270,938m²
- Scale: 4 underground floor / 5 above ground floors