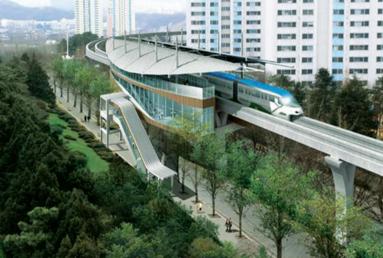

Subway, Light Train, Magnetic Levitation Train

Double tracks on the Jeolla Line Double tracks between Iksan and Sinri

Double tracks on the Jeolla Line
 Double tracks on the Sinbundang extension Line
 Dong-iksan Station on the Jeolla Line

#### Construction Results

- Light Train for the Sinlim Line
- Light Train for the Dongbuk Line
- •Extension of the New Bundang Line
- •Double tracks on the Jeolla Line
- •Magnetic Levitation Train, Daejeon Expo Science Park

# Magnetic Levitation Train National Science Museum ~ Expo Science Park

The magnetic levitation train built by Dongwon Construction Industries is a crystal of advanced scientific technology, has opened a way to raise Korea's future value and export advance technology, and will enrich Korea's future by vitalizing the local economy and developing connection lines.

- - Science Bridge for the Magnetic Levitation Train
     Depot for the Magnetic Levitation Train
     Track for the Magnetic Levitation Train