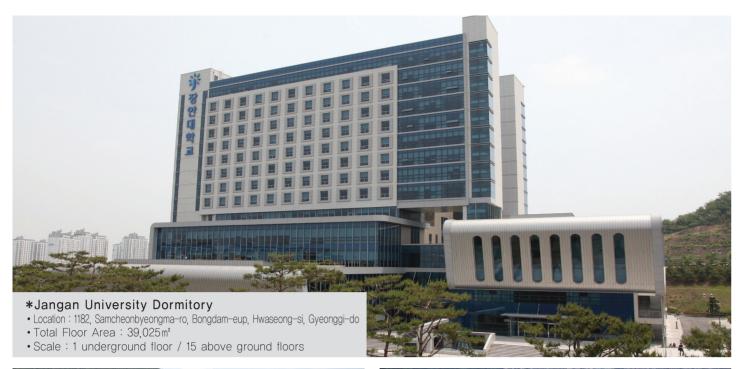

- \*Dongwon Leaders Academy
- Location: Eoseok-ri, Janghowon-eup, Icheon-si, Gyeonggi-do
- Total Floor Area: 7,416m² (2,243/3,3m²)
- Scale: 3 buildings, 2 floors / 4 floors

- \*Incheon Munhak Stadium
- Location: 618, Maesohol-ro, Michuhol-gu, Incheon, Korea
- Total Floor Area: 270,938m²
- Scale: 4 underground floor / 5 above ground floors