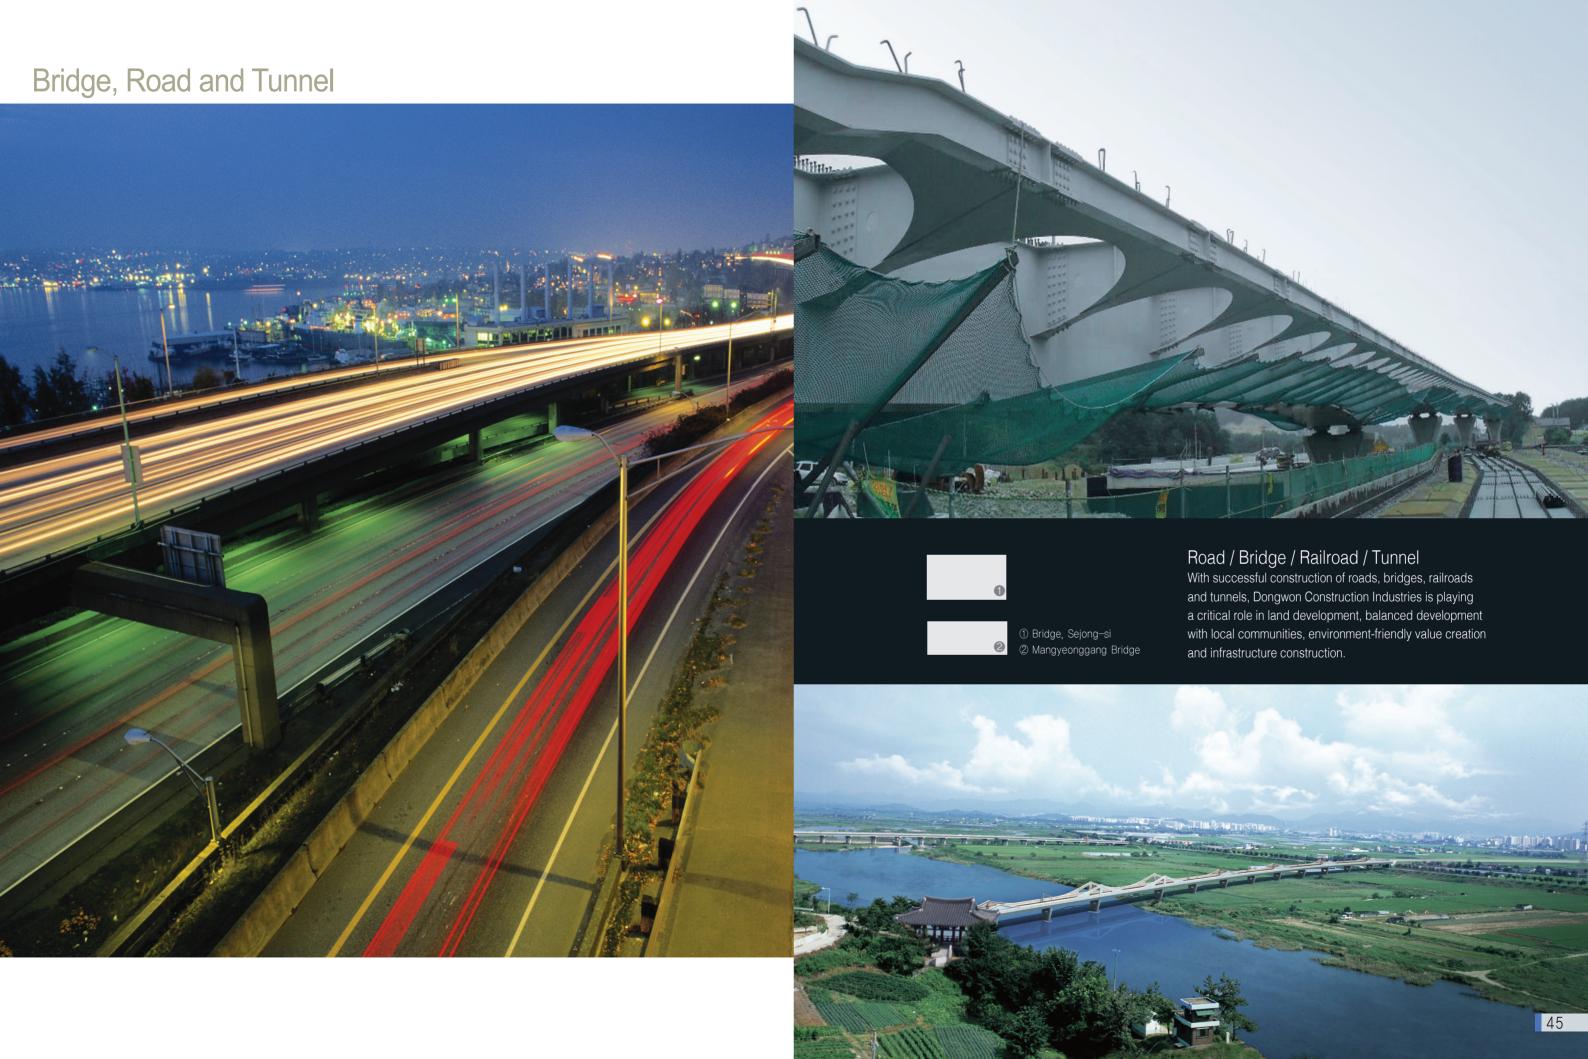

#### Construction Results

- Road between Jeongyang and Hadong
- Road between Jinan and Gwancheon
- Bridge in the administrative city
- Road between Jangan-gyo and Jungrang-gyo
- Road between Gangdong and Pohang
- Road between Samcheok and Geundeok